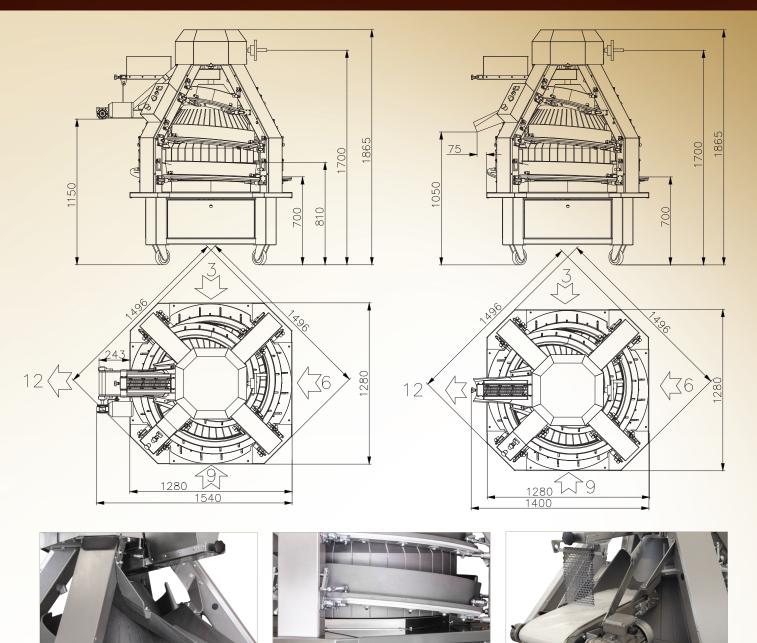

## ADVANTAGES

- Channels and cone are Teflon coated to prevent dough sticking
- Central adjustable channels
- Rounding length up to 7m
- Possible entrance at position 3,6 and 9
- Frequency inverter for variable cone speed
- Stainless steel plating
- Construction of machine ensures durability of machine
  with minimal maintenance
- Easy cleaning
- Easily removable stainless steel flour duster
- Possibility to have position of control panel on all four sides
- Wheels with breaks

## **Cylindrical Conical Rounder KONIK 2**

0

| TECHINCAL DATA                                           |                  |                                                                        |
|----------------------------------------------------------|------------------|------------------------------------------------------------------------|
| Machine capacity (depend on weight and quality of dough) | up to 5000 pcs/h | Bakery Technolog<br>BTF d.o.o.<br>Bakery Technolog<br>Pod letališčem 6 |
| Channels length                                          | up to 7000 mm    |                                                                        |
| Weight of shaped dough pieces                            | 40 – 2000 g      |                                                                        |
| Installed power (with blowing)                           | 1,5 kW (2,7 kW)  |                                                                        |
| Weight                                                   | 750 kg           | 5270 Ajdovščina<br>Slovenia - EU                                       |