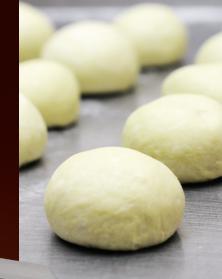

## Cylindrical Conical Rounder Konik 2

**The cylindrical conical rounder** is ideal for rounding both soft and medium doughs. Rounding is achieved by a rotating cone, which rotates the dough along concave channels to produce roundly shaped dough.

The machine can be equipped with a hot/cold air blowing system or/and oiling system, to prevent dough sticking. The machine is equipped with an automatic flour duster, which is easy removed for cleaning. The channels are Teflon coated to prevent the dough from sticking. Cone have variable speed.